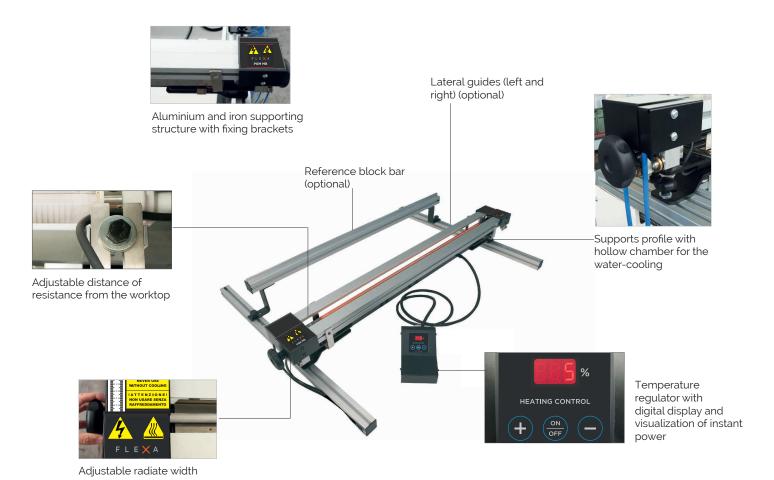

## SINGLE-SIDE HEATING LINE FOR BENDING METHACRYLATE SHEETS

Equipment for bending methacrylate sheets of different thickness. Ideal for creating furnishings, displays, roofing and street furniture.

- > Single-side heating line for bending methacrylate sheets without angle limits, from 0 to 180°, with no need to make any incisions with the cutter
- > Wide radius bending, thanks to the adjustment of opening radiation's light and the distance from resistance to the worktop
- Ideal for bending methacrylate sheets from 0 to 10 mm thickness
- Liquid cooling system of the profile to be connected to an external cooling unit
- > Equipped with R-Digit: Digital temperature regulator to maintain constant the power of the heating element even if the power supply is changing
- > Supplied with a couple of lateral guides and reference block bar to be set on a worktop