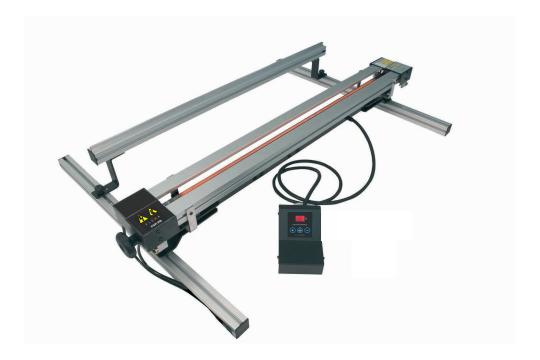

## SINGLE-SIDE HEATING LINE FOR BENDING METHACRYLATE SHEETS

Equipment for bending methacrylate sheets of different thickness. Ideal for creating furnishings, displays, roofing and street furniture.

- > Single-side heating line for bending methacrylate sheets without angle limits, from 0 to 180°, with no need to make any incisions with the cutter
- > Wide radius bending, thanks to the adjustment of opening radiation's light and the distance from resistance to the worktop
- Ideal for bending methacrylate sheets from 0 to 10 mm thickness
- Liquid cooling system of the profile to be connected to an external cooling unit
- > Equipped with R-Digit: Digital temperature regulator to maintain constant the power of the heating element even if the power supply is changing
- > Supplied with a couple of lateral guides and reference block bar to be set on a worktop