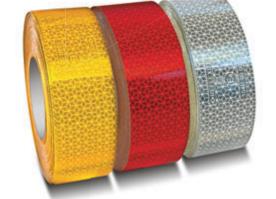

## **Reflective Marking Tape**

Designed for application onto trucks and trailers with rigid surfaces.

## Product benefits include:

- · Outstanding long distance night time visibility
- · Easy to handle and apply
- · No edge sealing required
- · Easy to cut
- · Polyester construction means no cracking
- · Resistant to power washing
- · Highly resistant to most industrial cleaning processes
- · 10 year warranty
- · Single layer prismatic construction with adhesive backing
- · Approved to ECE 104 Class C
- · Standard roll size: 50mm x 50m