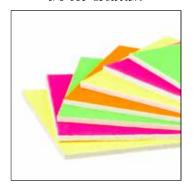

# "OUR KATZ DISPLAY BOARD NEON LIGHTS UP THE WORLD..."

...making your advertising even more attention-grabbing and eye-catchingly different. After all, advertising only works if people notice it! And our boards have yet another advantage over other advertising media – even when it's dark – because their fluorescent properties make them light up in ultraviolet light. KATZ DISPLAY BOARD neon is available in the standard colours of neon yellow, neon orange, neon green, and neon pink.

# KATZ DISPLAY BOARD neon the eco solution

## PAPER LAMINATION

Fluorescent neon coloured paper

read news about The KATZ Group on www.thekatzgroup.com/googleplus

www.thekatzgroup.com/facebook

tweet about #KATZDISPLAYBOARD

watch all of our products on