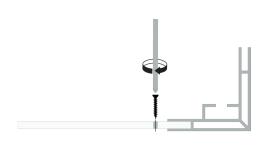

**WALLMOUNT** Easy wallmount by drilling the dibond.

**BACK LIGHT DIBOND** 5000-7000k White. 1.2W 24V. 12, 6, 3 or 2 lenses.

Place the textile print in the frame. Start with the corners and press the silicone strip in the channel.