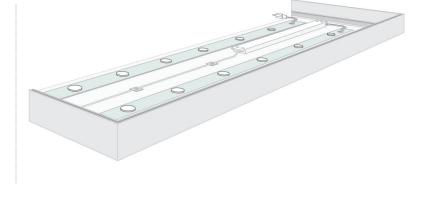

Single-sided fabric frame, suitable for wall mounting. The frame is only 50 mm thick, it has an elegant look and is suitable for many solutions. This aluminum profile is designed to give a perfect illumination to your textileprint.

By lighting from the back, it creates a high quality light distribution.

- Illumination by LED's on dibond
- Easy wall mounting by simply drilling the dibond
- Equal light spreading for perfect illumination
- Thickness of only 50mm

**WALLMOUNT** Easy wallmount by drilling the dibond.

**BACK LIGHT DIBOND** 5000-7000k White. 1.2W 24V. 12, 6, 3 or 2 lenses.

Place the textile print in the frame. Start with the corners and press the silicone strip in the channel.