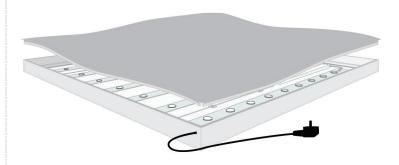

By lighting from the back, it creates a high quality light distribution.

- Illumination by LED's on dibond
- Easy wall mounting by simply drilling the dibond
- Equal light spreading for perfect illumination
- Thickness of only 50mm

**WALLMOUNT** Easy wallmount by drilling the dibond.

**BACK LIGHT DIBOND** 5000-7000k White. 1.2W 24V. 12, 6, 3 or 2 lenses.

Place the textile print in the frame. Start with the corners and press the silicone strip in the channel.