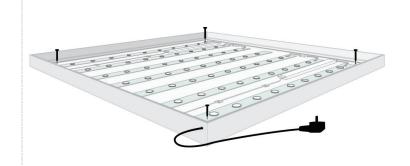

By lighting from the back, it creates a high quality light distribution.

- Illumination by LED's on dibond
- Easy wall mounting by simply drilling the dibond
- Equal light spreading for perfect illumination
- Thickness of only 50mm

**WALLMOUNT** Easy wallmount by drilling the dibond.

**BACK LIGHT DIBOND** 5000-7000k White. 1.2W 24V. 12, 6, 3 or 2 lenses.

Place the textile print in the frame. Start with the corners and press the silicone strip in the channel.