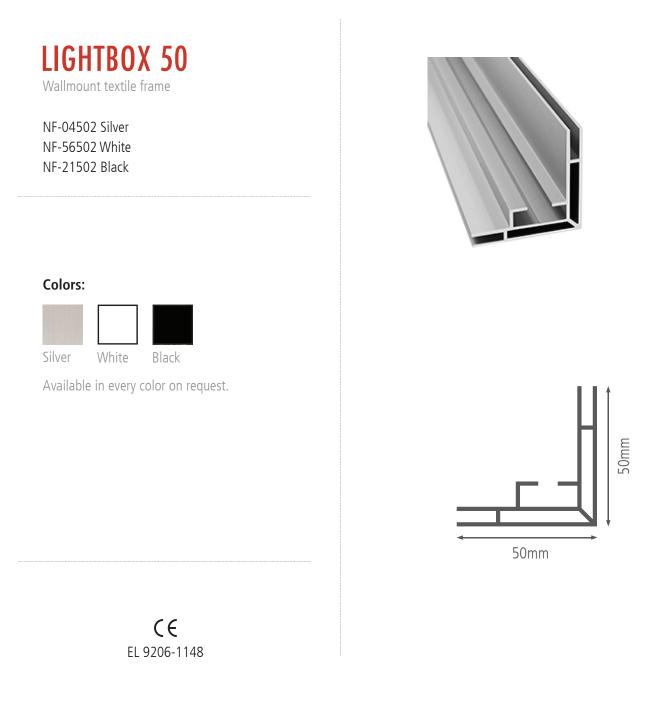

Single-sided fabric frame, suitable for wall mounting. The frame is only 50 mm thick, it has an elegant look and is suitable for many solutions. This aluminum profile is designed to give a perfect illumination to your textileprint.

By lighting from the back, it creates a high quality light distribution.

- Illumination by LED's on dibond
- Easy wall mounting by simply drilling the dibond
- Equal light spreading for perfect illumination
- Thickness of only 50mm