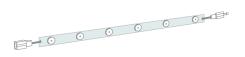

**WALLMOUNT** Easy wallmount by drilling the dibond.

**BACK LIGHT DIBOND** 5000-7000k White. 1.2W 24V. 12, 6, 3 or 2 lenses.

Place the textile print in the frame. Start with the corners and press the silicone strip in the channel.