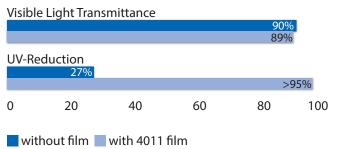

#### **Technical Specifications**\*

| -                                           |       |
|---------------------------------------------|-------|
| Solar Transmittance                         | 89 %  |
| UV-Transmittance (measured at 300 - 380 nm) | < 5 % |
| Visible Light Transmittance                 | 89 %  |
| Thickness                                   | 100 µ |
|                                             | •     |

### Performance of Film\*

\* on 4 mm float glass