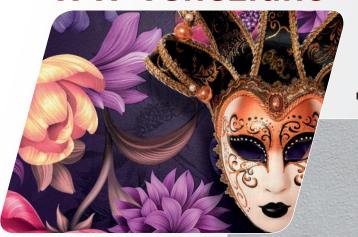

## **WW Veneziano**

- Brushed organic textured film, 300 μm
- Grey High-tack permanent solvent acrylic
- Roll Size (m): 1,37 X 30 ml

A deep embossing surface gives your printed visuals a very realistic "paint trowel" effect.

An opaque high-tack adhesive ensures outstanding results on the majority of substrates

Not printed

**Mactac Europe** | Tel.: +32 (0) 67 346 211

Email: mactac.europe@mactac.eu | www.mactacgraphics.eu