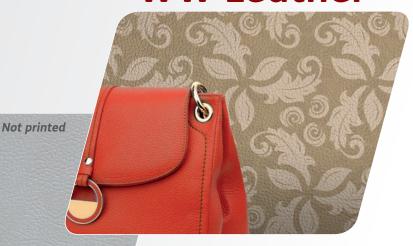

Not printed

- Leather textured film, 225 μm
- Grey High-tack permanent solvent acrylic
- Roll Size (m): 1,37 X 30 ml

This film allows you to add a leather texture to your personalised wall graphics and will ensure excellent results on the majority of substrates thanks to an opaque high-tack adhesive

### **WW Leather**