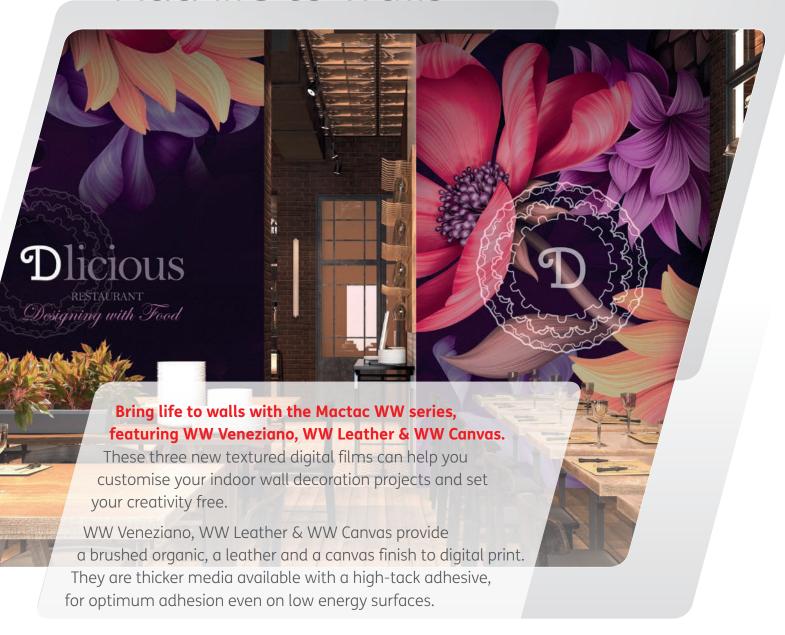

#### **Applications:**

Mactac WallWrap textured films are specially designed for highly customised, top-of-the-range woven wall coatings - especially sought after for **interior design**. They are a great choice for boutique premises, hotels, restaurants, commercial spaces, work spaces and more.

## **WW Veneziano**

- Brushed organic textured film, 300 μm
- Grey High-tack permanent solvent acrylic
- Roll Size (m): 1,37 X 30 ml

A deep embossing surface gives your printed visuals a very realistic "paint trowel" effect.

An opaque high-tack adhesive ensures outstanding results on the majority of substrates

Not printed

**Mactac Europe** | Tel.: +32 (0) 67 346 211

Email: mactac.europe@mactac.eu | www.mactacgraphics.eu