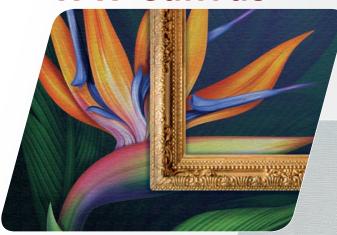

## **WW Canvas**

- Canvas textured film, 250 µm
- Grey High-tack permanent solvent acrylic
- Roll Size (m): 1,37 X 30 ml

The textured surface of the WW Canvas substrate gives your printed images a "master's canvas" effect, perfect for the reproduction of photographic and artistic works