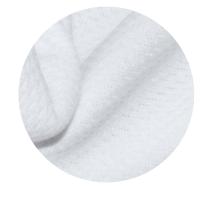

## Article No. 06109-2200

"The fabric is knitted material made from a combination of mesh and piqué construction. The face side has a honeycomb surface."

The thinner, airier honeycombs lie alternately mesh-like next to thicker honeycombs. This type ensures optimal air transport during physical activity. The synthetic material ensures extremely short drying times. "Mesh Sport" is a very stretchy product and adapts to every body movement.