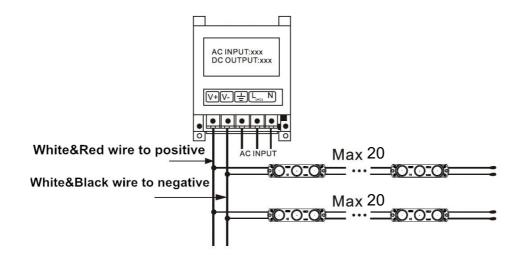

|
| Protection Grade   | IP67                                                    |

# Dimension

**)** 

### Unit:mm





### Beaming Angle



### Reference Scheme

| <b>)</b> |
|----------|
|          |

| Depth(mm) | Distance(mm) | Density(pcs/m²) | Illumination(lux) |
|-----------|--------------|-----------------|-------------------|
| Dz=60     | Dx=130 Dy=90 | 85              | 4300-4700         |
| Dz=80     | Dx=150 Dy=90 | 74              | 2800-3200         |
| Dz=100    | Dx=180 Dy=90 | 62              | 1800-2300         |
| Dz=120    | Dx=180 Dy=90 | 62              | 1300-1700         |
| Dz=150    | Dx=180 Dy=90 | 62              | 1000-1300         |

#### Remark:

- The transmittance of the Acrylic was 56%.
- The above data is for reference only.



## Wire Connection





## Packing >



### Packing Specification >

- Antistatic bag adopted
- Packing information

| Part Number              | PREMIUM LED MODULE FOR EXTERIOR 3 LENS DC 12V/1.2W IP67 |  |  |
|--------------------------|---------------------------------------------------------|--|--|
| Carton dimension(mm)     | 490*450*220                                             |  |  |
| Bags per carton          | 10                                                      |  |  |
| Quantity per carton(pcs) | 1000                                                    |  |  |
| Net Weight(kg)           | Net Weight(kg) 11.1(1±10%)                              |  |  |
| Gross Weight(kg)         | 12.1(1±10%)                                             |  |  |

• Due to the packing manner difference, please subj