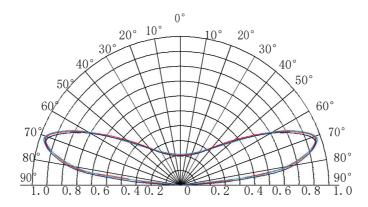

|
| Luminous Flux (lm) | 120                                                     |
| Voltage (V)        | DC12V                                                   |
| Power (W)          | 1.2                                                     |
| Driving Method     | Constant Voltage                                        |
| Dimension (mm)     | 80*17.5*6.2                                             |
| Weight(g)          | 11.0                                                    |
| Working Tem. (°C)  | -25 ~ +60                                               |
| Storage Tem. (°C)  | -25 ~ +70                                               |
| Protection Grade   | IP67                                                    |

# Dimension

**)** 

### Unit:mm





### Beaming Angle



### Reference Scheme

| <b>)</b> |
|----------|
|          |

| Depth(mm) | Distance(mm) | Density(pcs/m²) | Illumination(lux) |
|-----------|--------------|-----------------|-------------------|
| Dz=60     | Dx=130 Dy=90 | 85              | 4300-4700         |
| Dz=80     | Dx=150 Dy=90 | 74              | 2800-3200         |
| Dz=100    | Dx=180 Dy=90 | 62              | 1800-2300         |
| Dz=120    | Dx=180 Dy=90 | 62              | 1300-1700         |
| Dz=150    | Dx=180 Dy=90 | 62              | 1000-1300         |

#### Remark:

- The transmittance of the Acrylic was 56%.
- The above data is for reference only.



## Wire Connection





## Packing >



### Packing Specification >

- Antistatic bag adopted
- Packing information

| Part Number              | PREMIUM LED MODULE