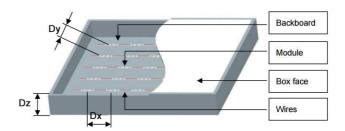

# Dimension

**)** 

### Unit:mm

### Reference Scheme

| <b>)</b> |
|----------|
|          |

| Depth(mm) | Distance(mm) | Density(pcs/m²) | Illumination(lux) |
|-----------|--------------|-----------------|-------------------|
| Dz=60     | Dx=130 Dy=90 | 85              | 4300-4700         |
| Dz=80     | Dx=150 Dy=90 | 74              | 2800-3200         |
| Dz=100    | Dx=180 Dy=90 | 62              | 1800-2300         |
| Dz=120    | Dx=180 Dy=90 | 62              | 1300-1700         |
| Dz=150    | Dx=180 Dy=90 | 62              | 1000-1300         |

#### Remark:

- The transmittance of the Acrylic was 56%.
- The above data is for reference only.