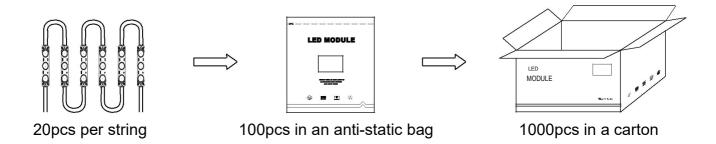

## Packing >

### Packing Specification >

- Antistatic bag adopted
- Packing information

| Part Number              | PREMIUM LED MODULE FOR EXTERIOR 3 LENS DC 12V/1.2W IP67 |  |  |
|--------------------------|---------------------------------------------------------|--|--|
| Carton dimension(mm)     | 490*450*220                                             |  |  |
| Bags per carton          | 10                                                      |  |  |
| Quantity per carton(pcs) | 1000                                                    |  |  |
| Net Weight(kg)           | Net Weight(kg) 11.1(1±10%)                              |  |  |
| Gross Weight(kg)         | 12.1(1±10%)                                             |  |  |

• Due to the packing manner difference, please subject to the original products in case of discrepancy found between the picture and actual product.