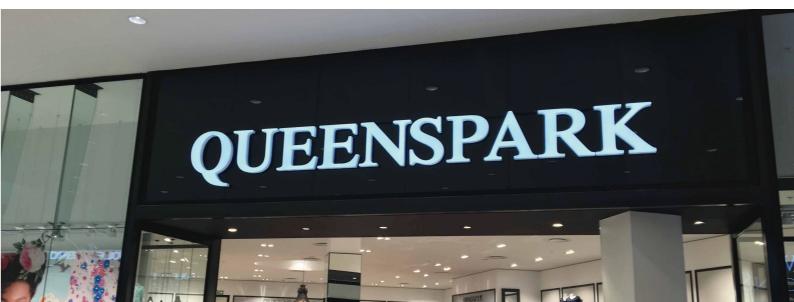

### Application )

• Best for 8-15 cm depth illuminate letter or light box at airports, metros, banks, buildings and shopping malls,etc.