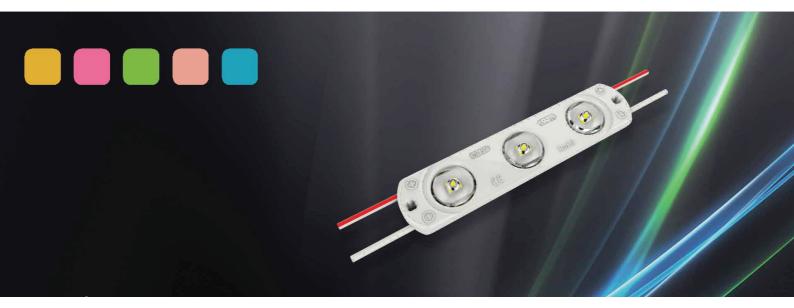

### Features >

- Sourced by high output SMD2835, good color conformity and no spot.
- 99.99% gold thread, pure copper bracket coated with silver.
- Constant current driving technology guarantees stable performance of product.
- SDCM≤5 each BIN.
- Special lens design, 170°beaming angle with even light.
- Overmoulded: anti-dusting, anti-moisture, waterproof, anti-shock.
- 20 pcs Max.(constant voltage) in a series connection.
- CE, ROHS and UL certified.

### Application )

• Best for 8-15 cm depth illuminate letter or light box at airports, metros, banks, buildings and shopping malls,etc.

### Parameters

| Items              | Parameters                                              |
|--------------------|---------------------------------------------------------|
| Part Number        | PREMIUM LED MODULE FOR EXTERIOR 3 LENS DC 12V/1.2W IP67 |
| CCT (K)            | WW / NW / PW / CW                                       |
| Beaming Angle (°)  | 170                                                     |
| CRI (Ra)           | ≥75                                                     |
| Luminous Flux (lm) | 120                                                     |
| Voltage (V)        | DC12V                                                   |
| Power (W)          | 1.2                                                     |
| Driving Method     | Constant Voltage                                        |
| Dimension (mm)     | 80*17.5*6.2                                             |
| Weight(g)          | 11.0                                                    |
| Working Tem. (°C)  | -25 ~ +60                                               |
| Storage Tem. (°C)  | -25 ~ +70                                               |
| Protection Grade   | IP67                                                    |