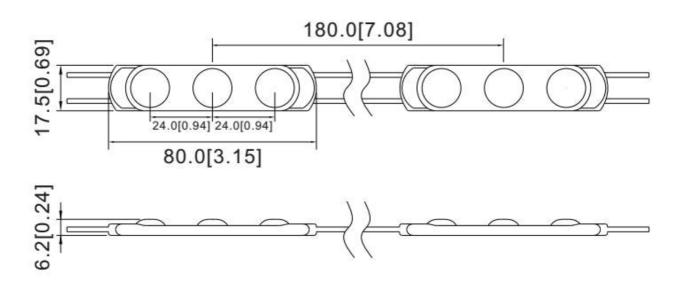

# Dimension

**)** 

### Unit:mm

### Parameters

| Items              | Parameters                                              |
|--------------------|---------------------------------------------------------|
| Part Number        | PREMIUM LED MODULE FOR EXTERIOR 3 LENS DC 12V/1.2W IP67 |
| CCT (K)            | WW / NW / PW / CW                                       |
| Beaming Angle (°)  | 170                                                     |
| CRI (Ra)           | ≥75                                                     |
| Luminous Flux (lm) | 120                                                     |
| Voltage (V)        | DC12V                                                   |
| Power (W)          | 1.2                                                     |
| Driving Method     | Constant Voltage                                        |
| Dimension (mm)     | 80*17.5*6.2                                             |
| Weight(g)          | 11.0                                                    |
| Working Tem. (°C)  | -25 ~ +60                                               |
| Storage Tem. (°C)  | -25 ~ +70                                               |
| Protection Grade   | IP67                                                    |