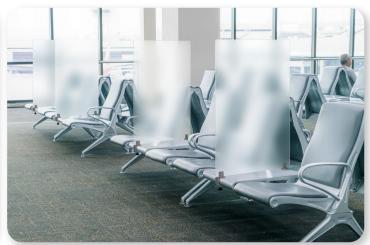

space and block distractions as well as guarding unwanted germs, viruses or so.

- The panels can be moved easily and remounted. Partition dividers have smooth edges to avoid any harm.
- Clear Divider is made of Acrylic which provides resistant to impact and scratches. Clear Desk Dividers effectively shields employees and the customers for safety.
- Wood Dividers are made of MDF and double sided chalk surface. It is suitable for use with waterbase chalk pen.
- Frosted Divider is of also made of Acrylic with smooth edges. It provides a barrier while still allowing light to filter through. Frosted acrylic is easy to keep clean and separates work area and desk from others. Wood Divider provides solid barrier and privacy to work stations.
- Clear and Frosted Panels can be easily cleaned and sanitized with a soap and water solution spray or disinfectant spray with an alcohol content of 75% or less.
- Mid-Section Clamp Kit and Divider panels are suitable for a variety of restaurant styles, helping to adjust spaces on the tables. Moreover it works well for offices, cashiers, medical facilities, call centres and education and testing centres.

- space and block distractions as well as guarding unwanted germs, viruses or so.
- The panels can be moved easily and remounted. Partition dividers have smooth edges to avoid any harm.
- Clear Divider is made of Acrylic which provides resistant to impact and scratches. Clear Desk Dividers effectively shields employees and the customers for safety.
- Wood Dividers are made of MDF and double sided chalk surface. It is suitable for use with waterbase chalk pen.
- Frosted Divider is of also made of Acrylic with smooth edges. It provides a barrier while still allowing light to filter through. Frosted acrylic is easy to keep clean and separates work area and desk from others. Wood Divider provides solid barrier and privacy to work stations.
- Clear and Frosted Panels can be easily cleaned and sanitized with a soap and water solution spray or disinfectant spray with an alcohol content of 75% or less.
- Mid-Section Clamp Kit and Divider panels are suitable for a variety of restaurant styles, helping to adjust spaces on the tables. Moreover it works well for offices, cashiers, medical facilities, call centres and education and testing centres.