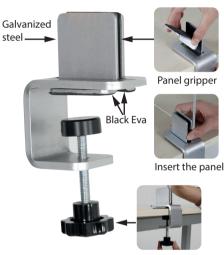

## **MID-SECTION CLAMP KIT**

- Mid-Section Clamp Kit is designed to hold panel to separate the space of a table, desk, counter or cashier.
- It fits table or desktop from 6 mm to 40 mm thick.
- To avoid any damages to the desk, it is supported with black soft pads (EVA) where it touches to the table and panel.
- It can hold panels min. 2 mm and max. 8 mm.
- Partitions can be easily removed and relocated. With two mid-section clamps, clamp position on the table or on panel is adjustable so that partition spaces on table are adjusted as needed.
- Mid-Section Clamp Kit is easy to install, making it easy to attach on a table or desk. It requires no drilling, easily slided on desk-top by untightening stylish black knob.
- 3 divider panel options are offered individually: Clear, Frosted and Wood.
- These partitions allow for a personal workstation for each person. Each divider panel acts as a moveable barrier to provide separate

## **MID-SECTION CLAMP KIT**

- Mid-Section Clamp Kit is designed to hold panel to separate the space of a table, desk, counter or cashier.
- It fits table or desktop from 0.236" to 1.574" thick.
- To avoid any damages to the desk, it is supported with black soft pads (EVA) where it touches to the table and panel.
- It can hold panels min. 0.078" and max. 0.315".
- Partitions can be easily removed and relocated. With two mid-section clamps, clamp position on the table or on panel is adjustable so that partition spaces on table are adjusted as needed.
- Mid-Section Clamp Kit is easy to install, making it easy to attach on a table or desk. It requires no drilling, easily slided on desk-top by untightening stylish black knob.
- 3 divider panel options are offered individually: Clear, Frosted and Wood.
- These partitions allow for a personal workstation for each person. Each divider panel acts as a moveable barrier to provide separate