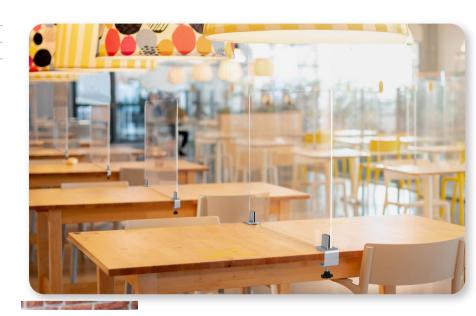

## **MID-SECTION CLAMP KIT**

- Mid-Section Clamp Kit is designed to hold panel to separate the space of a table, desk, counter or cashier.
- It fits table or desktop from 6 mm to 40 mm thick.
- To avoid any damages to the desk, it is supported with black soft pads (EVA) where it touches to the table and panel.
- It can hold panels min. 2 mm and max. 8 mm.
- Partitions can be easily removed and relocated. With two mid-section clamps, clamp position on the table or on panel is adjustable so that partition spaces on table are adjusted as needed.
- Mid-Section Clamp Kit is easy to install, making it easy to attach on a table or desk. It requires no drilling, easily slided on desk-top by untightening stylish black knob.
- 3 divider panel options are offered individually: Clear, Frosted and Wood.
- These partitions allow for a personal workstation for each person. Each divider panel acts as a moveable barrier to provide separate

space and block distractions as well as guarding unwanted germs, viruses or so.

- The panels can be moved easily and remounted. Partition dividers have smooth edges to avoid any harm.
- Clear Divider is made of Acrylic which provides resistant to impact and scratches. Clear Desk Dividers effectively shields employees and the customers for safety.
- Wood Dividers are made of MDF and double sided chalk surface. It is suitable for use with waterbase chalk pen.
- Frosted Divider is of also made of Acrylic with smooth edges. It provides a barrier while still allowing light to filter through. Frosted acrylic is easy to keep clean and separates work area and desk from others. Wood Divider provides solid barrier and privacy to work stations.
- Clear and Frosted Panels can be easily cleaned and sanitized with a soap and water solution spray or disinfectant spray with an alcohol content of 75% or less.
- Mid-Section Clamp Kit and Divider panels are suitable for a variety of restaurant styles, helping to adjust spaces on the tables. Moreover it works well for offices, cashiers, medical facilities, call centres and education and testing centres.

- space and block distractions as well as guarding unwanted germs, viruses or so.
- The panels can be moved easily and remounted. Partition dividers have smooth edges to avoid any harm.
- Clear Divider is made of Acrylic which provides resistant to impact and scratches. Clear Desk Dividers effectively shields employees and the customers for safety.
- Wood Dividers are made of MDF and double sided chalk surface. It is suitable for use with waterbase chalk pen.
- Frosted Divider is of also made of Acrylic with smooth edges. It provides a barrier while still allowing light to filter through. Frosted acrylic is easy to keep clean and separates work area and desk from others. Wood Divider provides solid barrier and privacy to work stations.
- Clear and Frosted Panels can be easily cleaned and sanitized with a soap and water solution spray or disinfectant spray with an alcohol content of 75% or less.
- Mid-Section Clamp Kit and Divider panels are suitable for a variety of restaurant styles, helping to adjust spaces on the tables. Moreover it works well for offices, cashiers, medical facilities, call centres and education and testing centres.