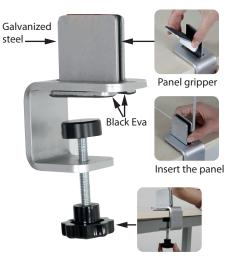

## **MID-SECTION CLAMP KIT**

- Mid-Section Clamp Kit is designed to hold panel to separate the space of a table, desk, counter or cashier.
- It fits table or desktop from 6 mm to 40 mm thick.
- To avoid any damages to the desk, it is supported with black soft pads (EVA) where it touches to the table and panel.
- It can hold panels min. 2 mm and max. 8 mm.
- Partitions can be easily removed and relocated. With two mid-section clamps, clamp position on the table or on panel is adjustable so that partition spaces on table are adjusted as needed.
- Mid-Section Clamp Kit is easy to install, making it easy to attach on a table or desk. It requires no drilling, easily slided on desk-top by untightening stylish black knob.
- 3 divider panel options are offered individually: Clear, Frosted and Wood.
- These partitions allow for a personal workstation for each person. Each divider panel acts as a moveable barrier to provide separate

## **MID-SECTION CLAMP KIT**

- Mid-Section Clamp Kit is designed to hold panel to separate the space of a table, desk, counter or cashier.
- It fits table or desktop from 0.236" to 1.574" thick.
- To avoid any damages to the desk, it is supported with black soft pads (EVA) where it touches to the table and panel.
- It can hold panels min. 0.078" and max. 0.315".
- Partitions can be easily removed and relocated. With two mid-section clamps, clamp position on the table or on panel is adjustable so that partition spaces on table are adjusted as needed.
- Mid-Section Clamp Kit is easy to install, making it easy to attach on a table or desk. It requires no drilling, easily slided on desk-top by untightening stylish black knob.
- 3 divider panel options are offered individually: Clear, Frosted and Wood.
- These partitions allow for a personal workstation for each person. Each divider panel acts as a moveable barrier to provide separate