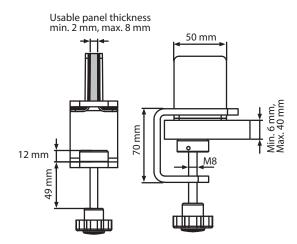

## **MID-SECTION CLAMP KIT**

- Mid-Section Clamp Kit is designed to hold panel to separate the space of a table, desk, counter or cashier.
- It fits table or desktop from 6 mm to 40 mm thick.
- To avoid any damages to the desk, it is supported with black soft pads (EVA) where it touches to the table and panel.
- It can hold panels min. 2 mm and max. 8 mm.
- Partitions can be easily removed and relocated. With two mid-section clamps, clamp position on the table or on panel is adjustable so that partition spaces on table are adjusted as needed.
- Mid-Section Clamp Kit is easy to install, making it easy to attach on a table or desk. It requires no drilling, easily slided on desk-top by untightening stylish black knob.
- 3 divider panel options are offered individually: Clear, Frosted and Wood.
- These partitions allow for a personal workstation for each person. Each divider panel acts as a moveable barrier to provide separate

## **MID-SECTION CLAMP KIT**

- Mid-Section Clamp Kit is designed to hold panel to separate the space of a table, desk, counter or cashier.
- It fits table or desktop from 0.236" to 1.574" thick.
- To avoid any damages to the desk, it is supported with black soft pads (EVA) where it touches to the table and panel.
- It can hold panels min. 0.078" and max. 0.315".
- Partitions can be easily removed and relocated. With two mid-section clamps, clamp position on the table or on panel is adjustable so that partition spaces on table are adjusted as needed.
- Mid-Section Clamp Kit is easy to install, making it easy to attach on a table or desk. It requires no drilling, easily slided on desk-top by untightening stylish black knob.
- 3 divider panel options are offered individually: Clear, Frosted and Wood.
- These partitions allow for a personal workstation for each person. Each divider panel acts as a moveable barrier to provide separate