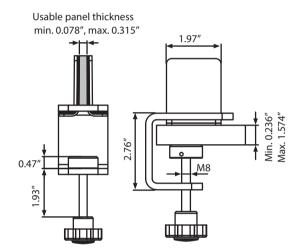

## **MID-SECTION CLAMP KIT**

- Mid-Section Clamp Kit is designed to hold panel to separate the space of a table, desk, counter or cashier.
- It fits table or desktop from 6 mm to 40 mm thick.
- To avoid any damages to the desk, it is supported with black soft pads (EVA) where it touches to the table and panel.
- It can hold panels min. 2 mm and max. 8 mm.
- Partitions can be easily removed and relocated. With two mid-section clamps, clamp position on the table or on panel is adjustable so that partition spaces on table are adjusted as needed.
- Mid-Section Clamp Kit is easy to install, making it easy to attach on a table or desk. It requires no drilling, easily slided on desk-top by untightening stylish black knob.
- 3 divider panel options are offered individually: Clear, Frosted and Wood.
- These partitions allow for a personal workstation for each person. Each divider panel acts as a moveable barrier to provide separate

## **MID-SECTION CLAMP KIT**

- Mid-Section Clamp Kit is designed to hold panel to separate the space of a table, desk, counter or cashier.
- It fits table or desktop from 0.236" to 1.574" thick.
- To avoid any damages to the desk, it is supported with black soft pads (EVA) where it touches to the table and panel.
- It can hold panels min. 0.078" and max. 0.315".
- Partitions can be easily removed and relocated. With two mid-section clamps, clamp position on the table or on panel is adjustable so that partition spaces on table are adjusted as needed.
- Mid-Section Clamp Kit is easy to install, making it easy to attach on a table or desk. It requires no drilling, easily slided on desk-top by untightening stylish black knob.
- 3 divider panel options are offered individually: Clear, Frosted and Wood.
- These partitions allow for a personal workstation for each person. Each divider panel acts as a moveable barrier to provide separate