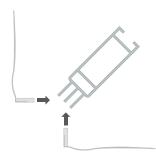

## FK-0715

If the length of the frame is longer than 4 meters, an extension set (FK- 0715) is included.

These extension sets can be placed in the channels where the frame is cut in half.

**FK-0270** When connecting the stabilizer, first place the lockset in the channel.