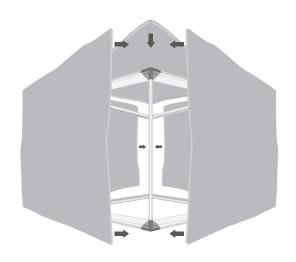

**FK-0710** Each frame is delivered with 8 Cube Connectors.

**FK-0360** Suspended from ceiling.

Then put the stabilizer (NF- 04438) on the lockset

Place the textile print in the frame. Start with the corners and press the silicone strip in the channel.