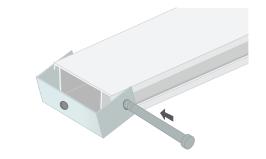

## FK-0715

If the length of the frame is longer than 4 meters, an extension set (FK- 0715) is included.

These extension sets can be placed in the channels where the frame is cut in half.

**FK-0270** When connecting the stabilizer, first place the lockset in the channel.