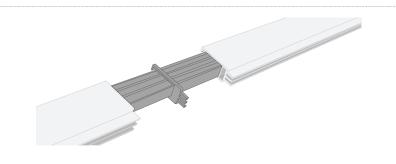

## FK-0715

If the length of the frame is longer than 4 meters, an extension set (FK- 0715) is included.

These extension sets can be placed in the channels where the frame is cut in half.

**FK-0270** When connecting the stabilizer, first place the lockset in the channel.