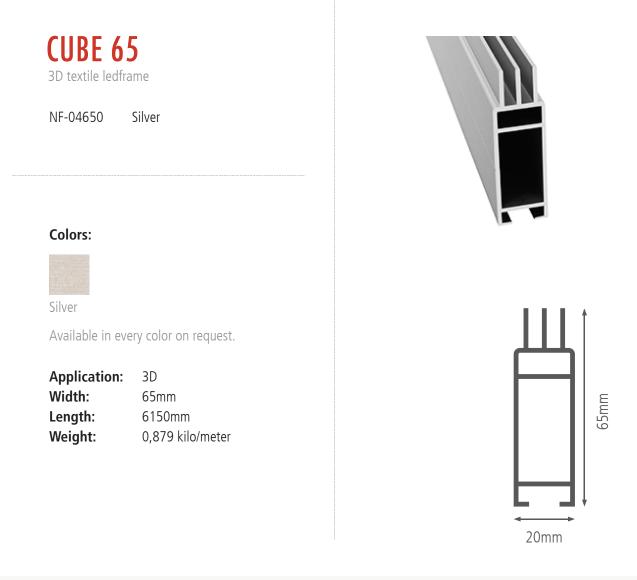

3D textile frame, easy to place fabric with print on one or more sides. This aluminum frame can be used both hanging or standing. By corner pieces mounting is made easy. The cube textile frame creates a lampshade for a stunning effect.

- Suitable for textile printing with silicone strip
- By corner pieces mounting is made easy
- Create a counter or a lampshade, cube profile textileprint
- Ideal for exhibition stands and interior decoration