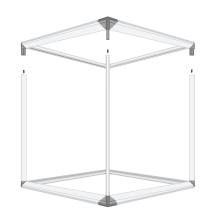

3D textile frame, easy to place fabric with print on one or more sides. This aluminum frame can be used both hanging or standing. By corner pieces mounting is made easy. The cube textile frame creates a lampshade for a stunning effect.

**FK-0360** Suspended from ceiling.

Then put the stabilizer (NF- 04438) on the lockset

Place the textile print in the frame. Start with the corners and press the silicone strip in the channel.