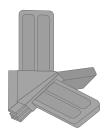

3D textile frame, easy to place fabric with print on one or more sides. This aluminum frame can be used both hanging or standing. By corner pieces mounting is made easy. The cube textile frame creates a lampshade for a stunning effect.

- Suitable for textile printing with silicone strip
- By corner pieces mounting is made easy
- Create a counter or a lampshade, cube profile textileprint
- Ideal for exhibition stands and interior decoration





**FK-0710** Each frame is delivered with 8 Cube Connectors.





## FK-0715

If the length of the frame is longer than 4 meters, an extension set (FK- 0715) is included.



These extension sets can be placed in the channels where the frame is cut in half.





**FK-0270** When connecting the stabilizer, first place the lockset in the channel.



**FK-0360** Suspended from ceiling.



Then put the stabilizer (NF- 04438) on the lockset





Place the textile print in the frame. Start with the corners and press the silicone strip in the channel.