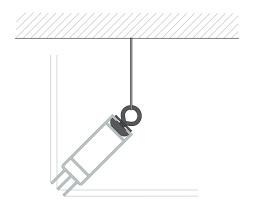

**FK-0360** Suspended from ceiling.

Then put the stabilizer (NF- 04438) on the lockset

Place the textile print in the frame. Start with the corners and press the silicone strip in the channel.