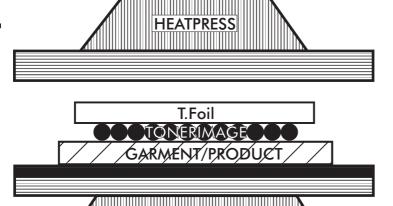

## Lone+1.Foil

Important: Pre-press the garment 5 to 10 seconds and allow time for all moisture to evaporate! Any moisture left in the fabric will have a negative effect on the performance of the transfer process. Place T.One Transfer printed for the use with the T.Foil on the garment and press for 5 seconds. Note: On dark/black garment press 3 seconds only to avoid backgrounding!

## **PRESS**

HIGH